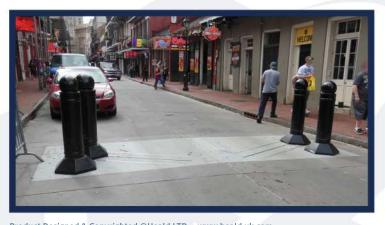

## **Options**

- Heat Mats
- LED Lighting

Matador Shallow Mount Sliding Bollard is ideal for installations where excavation is challenging. Low profile and safe operation make it perfect for areas where constant pedestrian access is required, including:

- Stadiums and Entertainment Venues
- Professional Sports Teams
- City Entertainment Districts
- Energy Facilities
- Federal, State and Local Government
- Data Centers

Product Designed & Copyrighted @Heald LTD — www.heald.uk.com US Patent Number US 10,119,230 and US 9,315,956