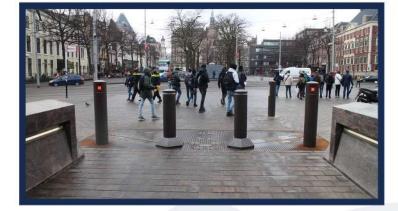

## **Options**

- Heat Mats
- LED Lighting

Matador Shallow Mount Sliding Bollard is ideal for installations where excavation is challenging. Low profile and safe operation make it perfect for areas where constant pedestrian access is required, including:

- Stadiums and Entertainment Venues
- Professional Sports Teams
- City Entertainment Districts
- Energy Facilities
- Federal, State and Local Government
- Data Centers

Product Designed & Copyrighted @Heald LTD — www.heald.uk.com US Patent Number US 10,119,230 and US 9,315,956