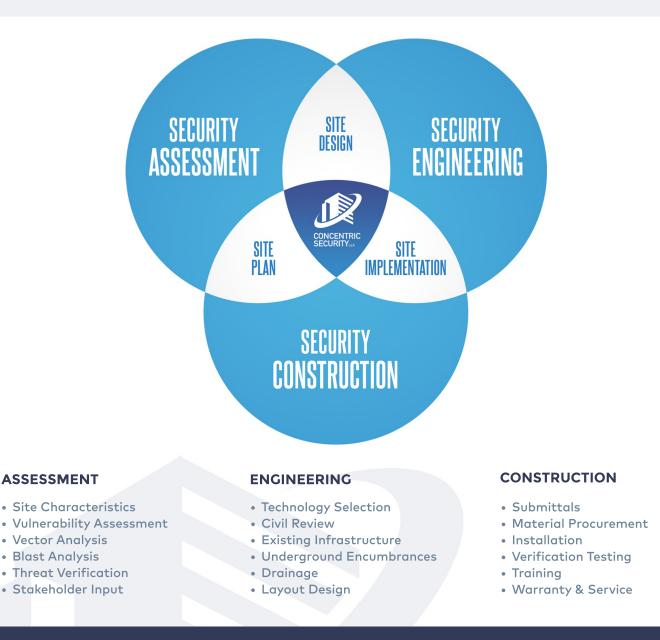

#### Trust the process!

Helping venues with perimeter security solutions – assessment, engineering and construction - that is what we do. Concentric Security meets you where you want to be met.