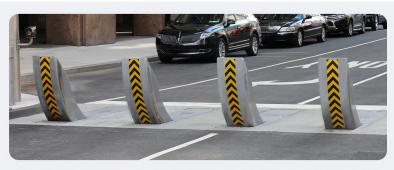

### SHALLOW MOUNT SOLUTIONS

- Shallow Foundation Requiring Minimal Excavation
- Unique Designs, Colors and Options to Blend in with Any Environment
- Flexible Arrangements and LayoutsCustom Perimeters for Your
- Site Characteristics