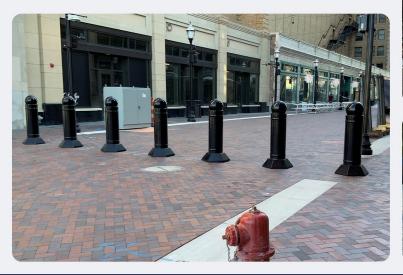

### SHALLOW MOUNT SOLUTIONS

- Shallow Foundation Requiring Minimal Excavation
- Unique Designs, Colors and Options to Blend in with Any Environment
- Flexible Arrangements and LayoutsCustom Perimeters for Your
- Site Characteristics