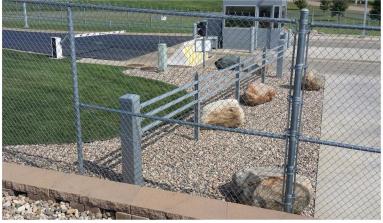

## Post and Rail Anti-Ram Crash Barrier

Post and Rail Anti-Ram Crash Barrier system is a passive barrier system that can be used against a variety of vehicle threats. The system can stand alone or be integrated into other security features to create a complete perimeter barrier system.

## FEATURES OF THE POST AND RAIL ANTI-RAM CRASH BARRIER INCLUDE:

- Flexible installation for varying site conditions
- Superior corrosion protection for low maintenance
- Visual deterrent
- Aesthetically pleasing blends with surroundings and landscaping
- Easily integrated into existing system
- Concealable anti-ram components
- Multiple crash rated options