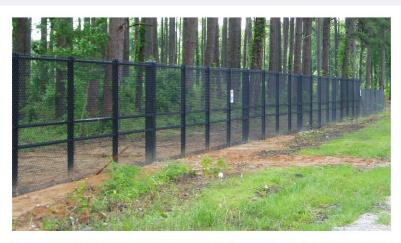

## Post and Rail Anti-Ram Crash Barrier

Post and Rail Anti-Ram Crash Barrier system is a passive barrier system that can be used against a variety of vehicle threats. The system can stand alone or be integrated into other security features to create a complete perimeter barrier system.

## FEATURES OF THE POST AND RAIL ANTI-RAM CRASH BARRIER INCLUDE:

- Flexible installation for varying site conditions
- Superior corrosion protection for low maintenance
- Visual deterrent
- Aesthetically pleasing blends with surroundings and landscaping
- Easily integrated into existing system
- Concealable anti-ram components
- Multiple crash rated options