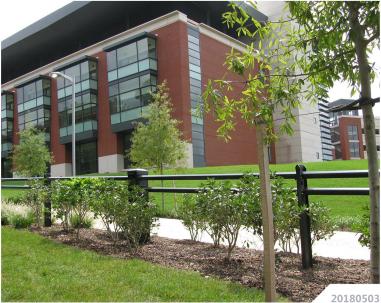

## Post and Rail Anti-Ram Crash Barrier

Post and Rail Anti-Ram Crash Barrier system is a passive barrier system that can be used against a variety of vehicle threats. The system can stand alone or be integrated into other security features to create a complete perimeter barrier system.

## FEATURES OF THE POST AND RAIL ANTI-RAM CRASH BARRIER INCLUDE:

- Flexible installation for varying site conditions
- Superior corrosion protection for low maintenance
- Visual deterrent
- Aesthetically pleasing blends with surroundings and landscaping
- Easily integrated into existing system
- Concealable anti-ram components
- Multiple crash rated options