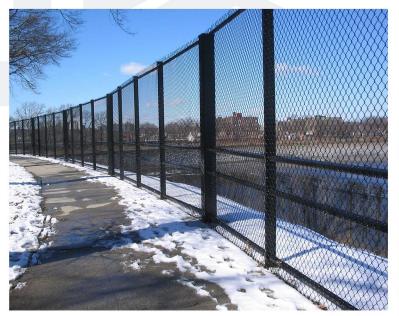

## Post and Rail Anti-Ram Crash Barrier

Post and Rail Anti-Ram Crash Barrier system is a passive barrier system that can be used against a variety of vehicle threats. The system can stand alone or be integrated into other security features to create a complete perimeter barrier system.

## FEATURES OF THE POST AND RAIL ANTI-RAM CRASH BARRIER INCLUDE:

- Flexible installation for varying site conditions
- Superior corrosion protection for low maintenance
- Visual deterrent
- Aesthetically pleasing blends with surroundings and landscaping
- Easily integrated into existing system
- Concealable anti-ram components
- Multiple crash rated options